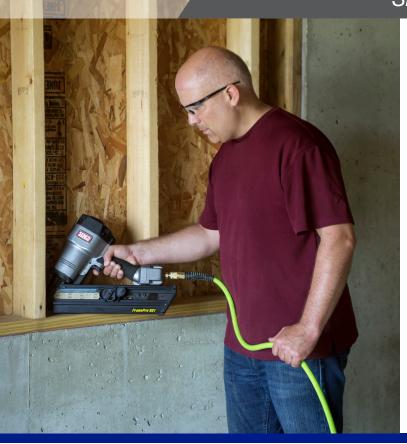

### Single Stage — Electric

This 5-gallon, hand-carry air compressor is perfect for small, interior jobs where space is limited and portability is essential.