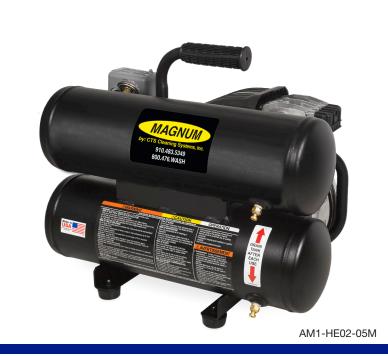

# 5-Gallon

## Air Compressors

### Single Stage — Electric

This 5-gallon, hand-carry air compressor is perfect for small, interior jobs where space is limited and portability is essential.

#### COMPRESSOR PUMP

- · Cast iron cylinder
- Oil lubricated aluminum crankcase
- Stainless-steel braided discharge hose
- Inlet air filter

#### MOTOR

• Thermal overload motor protection

#### **FRAME**

- · Powder coated twin tank assembly
- · Protective pump/motor housing

#### **COMPONENTS**

- Regulator and two gauges for tank and outlet pressure
- Drain and pressure relief valves
- · Industrial interchange quick connect fittings
- Start/stop control set at 95 to 125-PSI